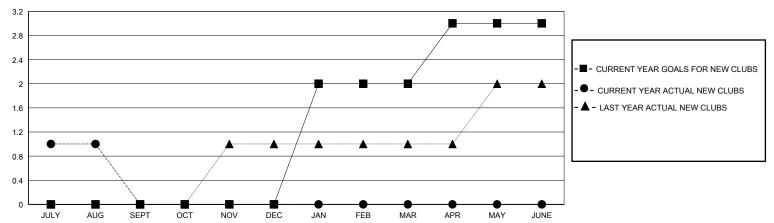

## GOALS AND ACTUAL NEW CLUBS CUMULATIVE

| DROPPED CLUBS: 0 |    | 14 CLUBS OF 50 ADDED 1 OR MORE<br>NEW MEMBERS | GENDER DISTRIBUTION  MALE 570 (45.71%) |              |     |
|------------------|----|-----------------------------------------------|----------------------------------------|--------------|-----|
|                  |    |                                               | FEMALE                                 | 677 (54.29%) |     |
| DROPPED MEMBERS  |    |                                               |                                        |              |     |
| DECEASED         | 3  | CLICK HERE FOR CUMULATIVE                     | TOTAL FAMILY UNIT MEMBERS              |              | 340 |
| CLUB CANCELLED   | 0  | MEMBERSHIP DATA                               | FAMILY MEMBERS PAYING HALF             |              | 195 |
| OTHER            | 30 |                                               |                                        |              | 195 |
| ΤΟΤΔΙ            | 33 |                                               | 3020                                   |              |     |